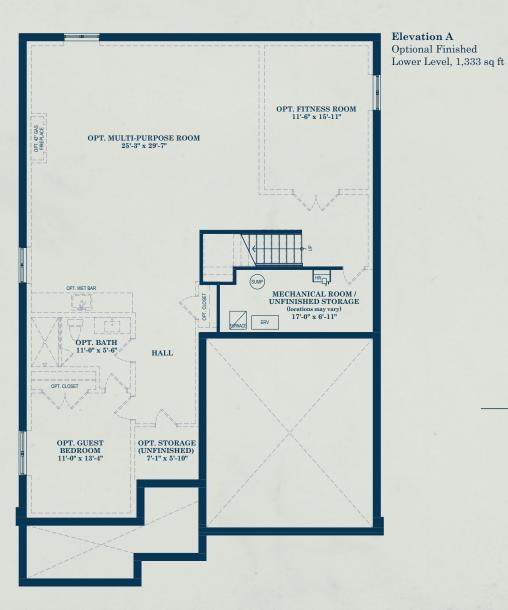

## THE MEDONTE.

**Elevation B** Optional Finished

Lower Level, 1,326 sq ft

Plans and specifications subject to change without notice. All renderings are artist's concept. E.&O.E.