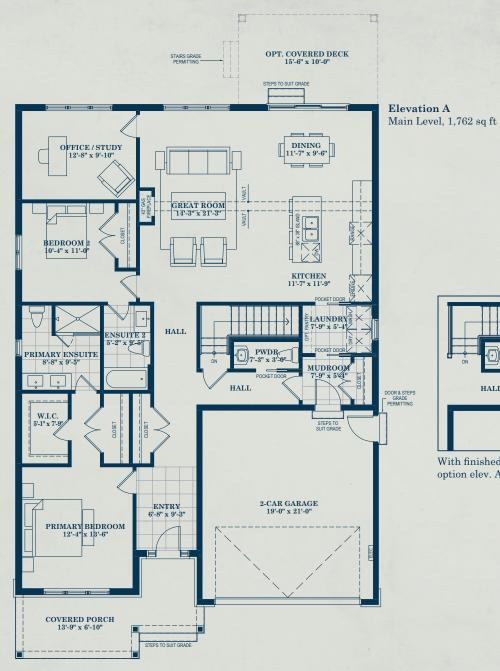

## THE MEDONTE.

**Bungalow** Elevation A, 1,762 sq ft Elevation B, 1,753 sq ft

Craighurst Village once marked the convergence of four townships: Flos, Vespra, Oro, and **Medonte**. Today, Craighurst Crossing stands within the original **Medonte** region.

Elevation B

With finished lower level option elev. A & B

THE MEDONTE.

Plans and specifications subject to change without notice. All renderings are artist's concept. E.&O.E.