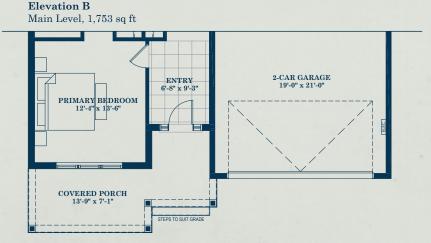

## THE MEDONTE.

**Bungalow** Elevation A, 1,762 sq ft Elevation B, 1,753 sq ft

Craighurst Village once marked the convergence of four townships: Flos, Vespra, Oro, and **Medonte**. Today, Craighurst Crossing stands within the original **Medonte** region.