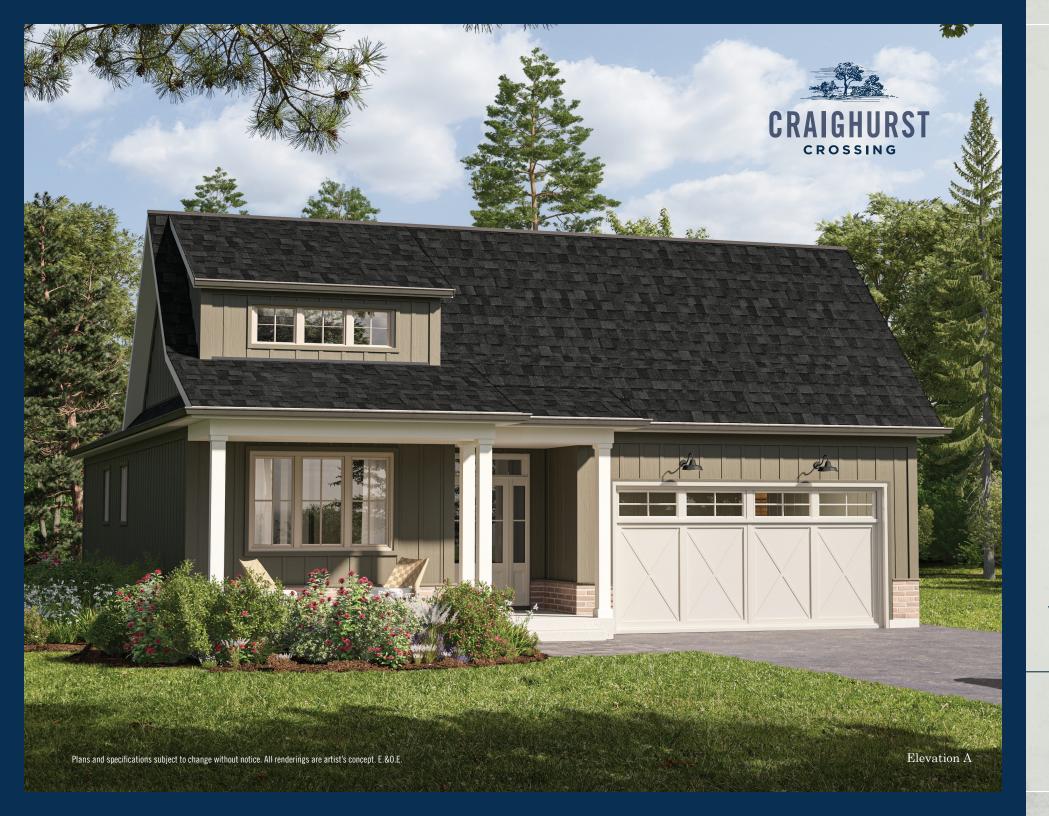

## THE MEDONTE.

**Bungalow** Elevation A, 1,762 sq ft Elevation B, 1,753 sq ft

Craighurst Village once marked the convergence of four townships: Flos, Vespra, Oro, and **Medonte**. Today, Craighurst Crossing stands within the original **Medonte** region.