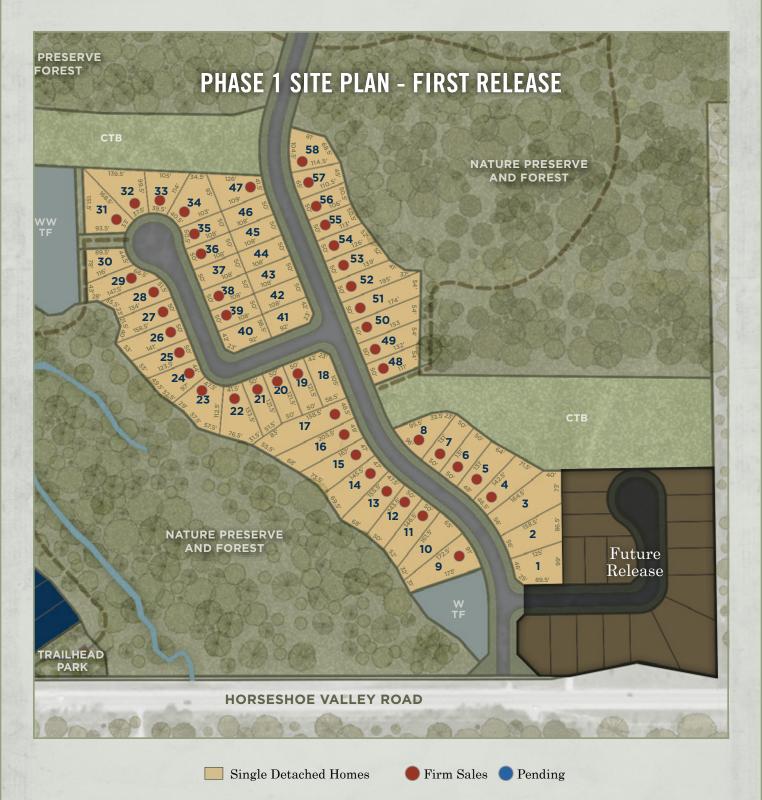

Landscaping is artist's concept and actual plantings may vary. Size, shape, and location of lots are displayed for concept purposes and are not an actual survey of the land. Lot numbering is for marketing reference and is not based on future municipal addressing. Dimensions and specifications, are approximate and subject to change without notice. E.&O.E. November 2022

## PHASE 1 LOT PREMIUMS - FIRST RELEASE

| Lot Number | Lot Character | Lot Premium |
|------------|---------------|-------------|
| 1          | Standard      | \$40,000    |
| 2          | Standard      | \$45,000    |
| 3          | Standard      | \$50,000    |
| 4          | Standard      | \$45,000    |
| 5          | Standard      | \$45,000    |
| 6          | Standard      | \$45,000    |
| 7          | Standard      | \$45,000    |
| 8          | Standard      | \$55,000    |
| 9          | Standard      | \$55,000    |
| 10         | Standard      | \$50,000    |
| 11         | Standard      | \$45,000    |
| 12         | Standard      | \$45,000    |
| 13         | Standard      | \$45,000    |
| 14         | Standard      | \$45,000    |
| 15         | Standard      | \$50,000    |
| 16         | Standard      | \$55,000    |
| 17         | Standard      | \$55,000    |
| 18         | Standard      | _           |
| 19         | Standard      | _           |
| 20         | Standard      | _           |
| 21         | Standard      | _           |
| 22         | Standard      | \$50,000    |
| 23         | Standard      | \$60,000    |
| 24         | Rear Lookout  | \$45,000    |
| 25         | Rear Lookout  | \$45,000    |
| 26         | Rear Lookout  | \$45,000    |
| 27         | Rear Lookout  | \$45,000    |
| 28         | Rear Lookout  | \$45,000    |
| 29         | Rear Walkout  | \$60,000    |

| Lot Number | Lot Character | Lot Premium |
|------------|---------------|-------------|
| 30         | Rear Lookout  | _           |
| 31         | Rear Lookout  | _           |
| 32         | Rear Walkout  | \$50,000    |
| 33         | Rear Walkout  | \$60,000    |
| 34         | Rear Walkout  | \$50,000    |
| 35         | Rear Lookout  | \$15,000    |
| 36         | Rear Lookout  | \$15,000    |
| 37         | Rear Lookout  | \$15,000    |
| 38         | Rear Lookout  | \$15,000    |
| 39         | Rear Lookout  | \$15,000    |
| 40         | Standard      | _           |
| 41         | Standard      | _           |
| 42         | Standard      | _           |
| 43         | Standard      | _           |
| 44         | Standard      | _           |
| 45         | Standard      | _           |
| 46         | Standard      | _           |
| 47         | Standard      | \$20,000    |
| 48         | Standard      | \$45,000    |
| 49         | Standard      | \$50,000    |
| 50         | Standard      | \$55,000    |
| 51         | Standard      | \$60,000    |
| 52         | Standard      | \$55,000    |
| 53         | Standard      | \$50,000    |
| 54         | Standard      | \$45,000    |
| 55         | Rear Lookout  | \$45,000    |
| 56         | Rear Lookout  | \$45,000    |
| 57         | Rear Lookout  | \$50,000    |
| 58         | Rear Lookout  | \$60,000    |