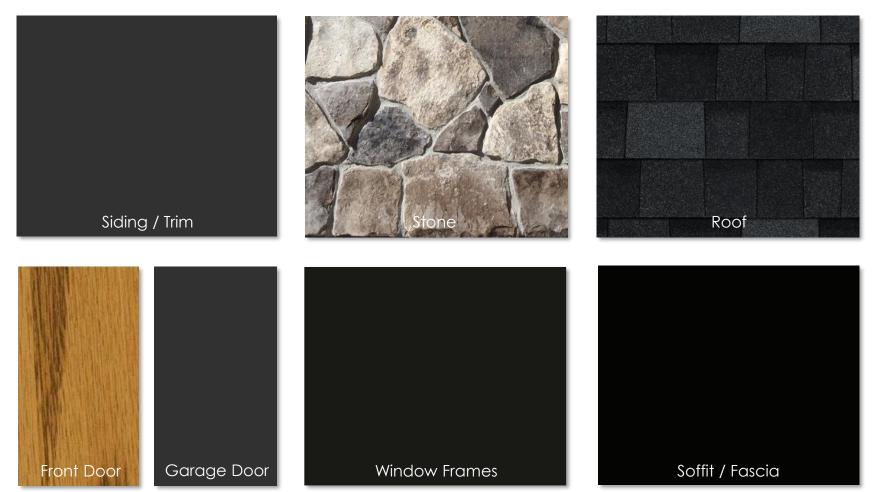

### Midnight Black - Elevation A Inspired Exterior | Package 2

## Midnight Black— Elevation B Inspired Exterior | Package 2