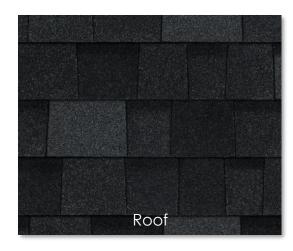

#### Exterior Siding Collection Appendix | ELEVATION A

| 1. Arctic White                                                                                                                                                                                                           | 2. Midnight Black                                                                                                                                                                                                                          | 3. Light Mist                                                                                                                                                                                                                                                                                                | 4. Standard Khaki                                                                                                                                                                                                                                         | 5. Cobblestone                                                                                                                                                                                                                                                                                                  | 6. Timber Bark                                                                                                                                                                                                                                                                                            |
|---------------------------------------------------------------------------------------------------------------------------------------------------------------------------------------------------------------------------|--------------------------------------------------------------------------------------------------------------------------------------------------------------------------------------------------------------------------------------------|--------------------------------------------------------------------------------------------------------------------------------------------------------------------------------------------------------------------------------------------------------------------------------------------------------------|-----------------------------------------------------------------------------------------------------------------------------------------------------------------------------------------------------------------------------------------------------------|-----------------------------------------------------------------------------------------------------------------------------------------------------------------------------------------------------------------------------------------------------------------------------------------------------------------|-----------------------------------------------------------------------------------------------------------------------------------------------------------------------------------------------------------------------------------------------------------------------------------------------------------|
| Siding/Trim: Arctic White Shingles: Onyx Black Windows: Black Masonry: Canada Brick Wellington Entry Door: Gentek Black 525 Garage Door(s): SW Extra White #7006 Soffit/Fascia: Wolf White Railing: White                 | Siding/Trim: Midnight Black     Shingles: Onyx Black     Windows: White     Masonry: Canada Brick     Wellington     Entry Door: Gentek Black     525     Garage Door(s): Gentek     Black 525     Soffit/Fascia: Black     Railing: Black | <ul> <li>Siding/Trim: Light Mist</li> <li>Shingles: Onyx Black</li> <li>Windows: White</li> <li>Masonry: Canada Brick<br/>Wellington</li> <li>Entry Door: SW Rocky<br/>River #6215</li> <li>Garage Door(s): SW Extra<br/>White #7006</li> <li>Soffit/Fascia: Wolf White</li> <li>Railing: White</li> </ul>   | Siding/Trim: Standard Khaki Shingles: Onyx Black Windows: Black Masonry: Canada Brick Wellington Entry Door: Gentek Black 525 Garage Door(s): Gentek Black 525 Soffit/Fascia: Matchcoat Linen Railing: Cashmere                                           | <ul> <li>Siding/Trim: Cobblestone</li> <li>Shingles: Onyx Black</li> <li>Windows: Black</li> <li>Masonry: Canada Brick<br/>Wellington</li> <li>Entry Door: Gentek Black<br/>525</li> <li>Garage Door(s): Gentek<br/>Black 525</li> <li>Soffit/Fascia: Matchcoat<br/>Linen</li> <li>Railing: Black</li> </ul>    | <ul> <li>Siding/Trim: Timber Bark</li> <li>Shingles: Onyx Black</li> <li>Windows: Claystone</li> <li>Masonry: Brampton Brick Veridian</li> <li>Entry Door: SW White Duck #7010</li> <li>Garage Door(s): SW White Duck #7010</li> <li>Soffit/Fascia: Matchcoat Linen</li> <li>Railing: Cashmere</li> </ul> |
| 7. Wetlands                                                                                                                                                                                                               | 8. Silver Bells                                                                                                                                                                                                                            | 9. Aviation Blue                                                                                                                                                                                                                                                                                             | 10. Mission Gray                                                                                                                                                                                                                                          | 11. Black Diamond                                                                                                                                                                                                                                                                                               | 12. Rouge Noir                                                                                                                                                                                                                                                                                            |
| Siding/Trim: Wetlands Shingles: Onyx Black Windows: Claystone Masonry: Brampton Brick Old Chicago Entry Door: Gel- Stained Ipswich Pine Garage Door(s): SW Shade Grown #6188 Soffit/Fascia: Matchcoat Beige Railing: Clay | Siding/Trim: Silver Bells Shingles: Estate Gray Windows: White Masonry: Canada Brick Wellington Entry Door: SW Rainwashed #6211 Garage Door(s): SW Felted Wool #9171 Soffit/Fascia: Wolf White Railing: White                              | <ul> <li>Siding/Trim: Aviation Blue</li> <li>Shingles: Onyx Black</li> <li>Windows: Smoke</li> <li>Masonry: Canada Brick<br/>Wellington</li> <li>Entry Door: SW Rojo<br/>Marron #9182</li> <li>Garage Door(s): SW<br/>Dorian Gray #7017</li> <li>Soffit/Fascia: Pearl Gray</li> <li>Railing: Clay</li> </ul> | Siding/Trim: Mission Gray     Shingles: Onyx Black     Windows: Black     Masonry: Brampton Brick     Veridian     Entry Door: Gentek Black     525     Garage Door(s): Gentek     Black 525     Soffit/Fascia: Matchcoat     Linen     Railing: Cashmere | <ul> <li>Siding/Trim: Black Diamond</li> <li>Shingles: Estate Gray</li> <li>Windows: Smoke</li> <li>Masonry: Canada Brick<br/>Wellington</li> <li>Entry Door: SW Rojo Marron<br/>#9182</li> <li>Garage Door(s): SW Dorian<br/>Gray #7017</li> <li>Soffit/Fascia: Pearl Gray</li> <li>Railing: Pewter</li> </ul> | <ul> <li>Siding/Trim: Rouge Noir</li> <li>Shingles: Onyx Black</li> <li>Windows: French Vanilla</li> <li>Masonry: Canada Brick<br/>Wellington</li> <li>Entry Door: Gentek Black<br/>525</li> <li>Garage Door(s): SW Wool<br/>Skein #6148</li> <li>Soffit/Fascia: Ivory<br/>Railing: Cashmere</li> </ul>   |