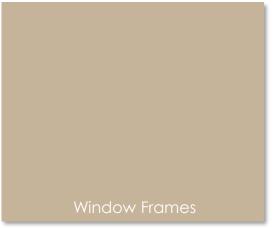

ot accurately depict the exact hue, texture, or finish of the actual materials. The actual color and finish of your home exterior may vary from these digital samples. It is always recommended to view actual material and color samples, where available, prior to making final selections. While we strive to ensure the accuracy of these representations, Craighurst Crossing Inc. cannot be held responsible for any discrepancies between the digital color samples in this document and the final product. It is the responsibility of the purchaser to confirm their satisfaction with the color and finish selections during the selection process. By viewing these color samples, you acknowledge and agree to these conditions.

Window Frames

# Rouge Noir - Elevation B Inspired Exterior | Package 12













#### Exterior Siding Collection Appendix | ELEVATION A



| 1. Arctic White                                                                                                                                                                                                           | 2. Midnight Black                                                                                                                                                                                                                          | 3. Light Mist