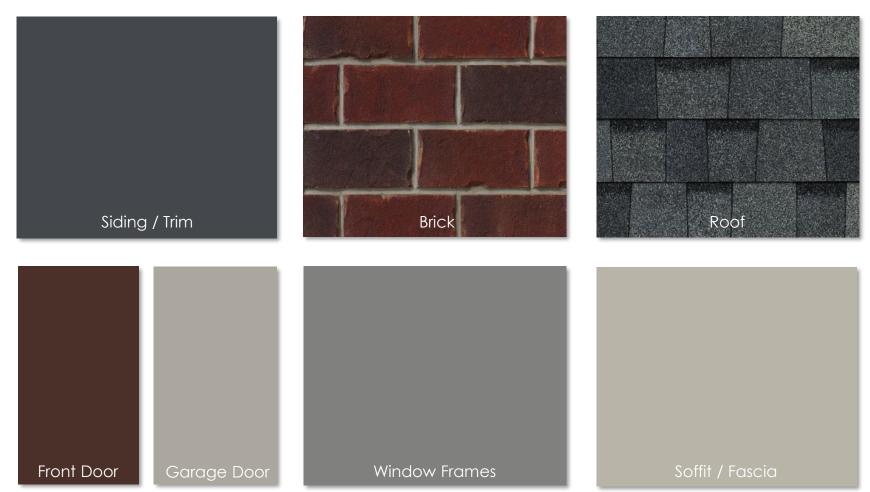

#### Rouge Noir – Elevation A Inspired Exterior | Package 12

Soffit / Fascia

Please note that the digital colour samples provided in this document are representations and should be used as a general guide only. Due to variations in digital reproduction, screen display settings, and printing processes, these color samples may not accurately depict the exact hue, texture, or finish of the actual materials. The actual color and finish of your home exterior may vary from these digital samples. It is always recommended to view actual material and color samples, where available, prior to making final selections. While we strive to ensure the accuracy of these representations, Craighurst Crossing Inc. cannot be held responsible for any discrepancies between the digital color samples in this document and the final product. It is the responsibility of the purchaser to confirm their satisfaction with the color and finish selections during the selection process. By viewing these color samples, you acknowledge and agree to these conditions.

# Rouge Noir - Elevation B Inspired Exterior | Package 12