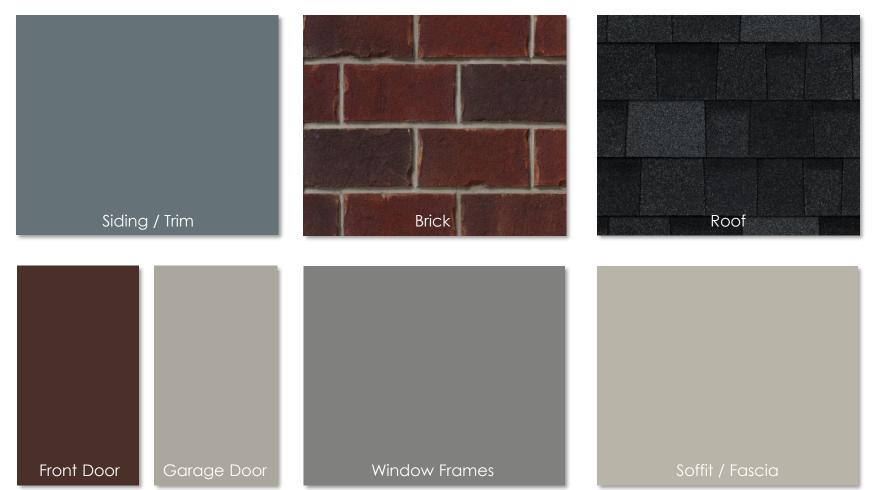

# Black Diamond – Elevation A Inspired Exterior | Package 11

# Black Diamond – Elevation B Inspired Exterior | Package 11

Soffit / Fascia