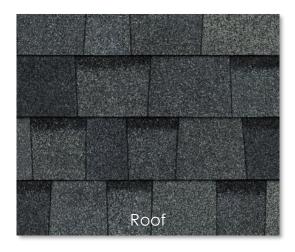

#### Exterior Siding Collection Appendix | ELEVATION A

| 1. Arctic White                                                                                                                                                                                                           | 2. Midnight Black                                                                                                                                                                                                                          | 3. Light Mist                                                                                                                                                                                                                                                                                                | 4. Standard Khaki                                                                                                                                                                                                                                         | 5. Cobblestone                                                                                                                                                                                                                                                                                                  | 6. Timber Bark                                                                                                                                                                                                                                                                                            |
|---------------------------------------------------------------------------------------------------------------------------------------------------------------------------------------------------------------------------|--------------------------------------------------------------------------------------------------------------------------------------------------------------------------------------------------------------------------------------------|--------------------------------------------------------------------------------------------------------------------------------------------------------------------------------------------------------------------------------------------------------------------------------------------------------------|-----------------------------------------------------------------------------------------------------------------------------------------------------------------------------------------------------------------------------------------------------------|-----------------------------------------------------------------------------------------------------------------------------------------------------------------------------------------------------------------------------------------------------------------------------------------------------------------|-----------------------------------------------------------------------------------------------------------------------------------------------------------------------------------------------------------------------------------------------------------------------------------------------------------|
| Siding/Trim: Arctic White Shingles: Onyx Black Windows: Black Masonry: Canada Brick Wellington Entry Door: Gentek Black 525 Garage Door(s): SW Extra White #7006 Soffit/Fascia: Wolf White Railing: White                 | Siding/Trim: Midnight Black     Shingles: Onyx Black     Windows: White     Masonry: Canada Brick     Wellington     Entry Door: Gentek Black     525     Garage Door(s): Gentek     Black 525     Soffit/Fascia: Black     Railing: Black | <ul> <li>Siding/Trim: Light Mist</li> <li>Shingles: Onyx Black</li> <li>Windows: White</li> <li>Masonry: Canada Brick<br/>Wellington</li> <li>Entry Door: SW Rocky<br/>River #6215</li> <li>Garage Door(s): SW Extra<br/>White #7006</li> <li>Soffit/Fascia: Wolf White</li> <li>Railing: White</li> </ul>   | Siding/Trim: Standard Khaki Shingles: Onyx Black Windows: Black Masonry: Canada Brick Wellington Entry Door: Gentek Black 525 Garage Door(s): Gentek Black 525 Soffit/Fascia: Matchcoat Linen Railing: Cashmere                                           | <ul> <li>Siding/Trim: Cobblestone</li> <li>Shingles: Onyx Black</li> <li>Windows: Black</li> <li>Masonry: Canada Brick<br/>Wellington</li> <li>Entry Door: Gentek Black<br/>525</li> <li>Garage Door(s): Gentek<br/>Black 525</li> <li>Soffit/Fascia: Matchcoat<br/>Linen</li> <li>Railing: Black</li> </ul>    | <ul> <li>Siding/Trim: Timber Bark</li> <li>Shingles: Onyx Black</li> <li>Windows: Claystone</li> <li>Masonry: Brampton Brick Veridian</li> <li>Entry Door: SW White Duck #7010</li> <li>Garage Door(s): SW White Duck #7010</li> <li>Soffit/Fascia: Matchcoat Linen</li> <li>Railing: Cashmere</li> </ul> |
| 7. Wetlands                                                                                                                                                                                                               | 8. Silver Bells                                                                                                                                                                                                                            | 9. Aviation Blue                                                                                                                                                                                                                                                                                             | 10. Mission Gray                                                                                                                                                                                                                                          | 11. Black Diamond                                                                                                                                                                                                                                                                                               | 12. Rouge Noir                                                                                                                                                                                                                                                                                            |
| Siding/Trim: Wetlands Shingles: Onyx Black Windows: Claystone Masonry: Brampton Brick Old Chicago Entry Door: Gel- Stained Ipswich Pine Garage Door(s): SW Shade Grown #6188 Soffit/Fascia: Matchcoat Beige Railing: Clay | Siding/Trim: Silver Bells Shingles: Estate Gray Windows: White Masonry: Canada Brick Wellington Entry Door: SW Rainwashed #6211 Garage Door(s): SW Felted Wool #9171 Soffit/Fascia: Wolf White Railing: White                              | <ul> <li>Siding/Trim: Aviation Blue</li> <li>Shingles: Onyx Black</li> <li>Windows: Smoke</li> <li>Masonry: Canada Brick<br/>Wellington</li> <li>Entry Door: SW Rojo<br/>Marron #9182</li> <li>Garage Door(s): SW<br/>Dorian Gray #7017</li> <li>Soffit/Fascia: Pearl Gray</li> <li>Railing: Clay</li> </ul> | Siding/Trim: Mission Gray     Shingles: Onyx Black     Windows: Black     Masonry: Brampton Brick     Veridian     Entry Door: Gentek Black     525     Garage Door(s): Gentek     Black 525     Soffit/Fascia: Matchcoat     Linen     Railing: Cashmere | <ul> <li>Siding/Trim: Black Diamond</li> <li>Shingles: Estate Gray</li> <li>Windows: Smoke</li> <li>Masonry: Canada Brick<br/>Wellington</li> <li>Entry Door: SW Rojo Marron<br/>#9182</li> <li>Garage Door(s): SW Dorian<br/>Gray #7017</li> <li>Soffit/Fascia: Pearl Gray</li> <li>Railing: Pewter</li> </ul> | <ul> <li>Siding/Trim: Rouge Noir</li> <li>Shingles: Onyx Black</li> <li>Windows: French Vanilla</li> <li>Masonry: Canada Brick<br/>Wellington</li> <li>Entry Door: Gentek Black<br/>525</li> <li>Garage Door(s): SW Wool<br/>Skein #6148</li> <li>Soffit/Fascia: Ivory<br/>Railing: Cashmere</li> </ul>   |