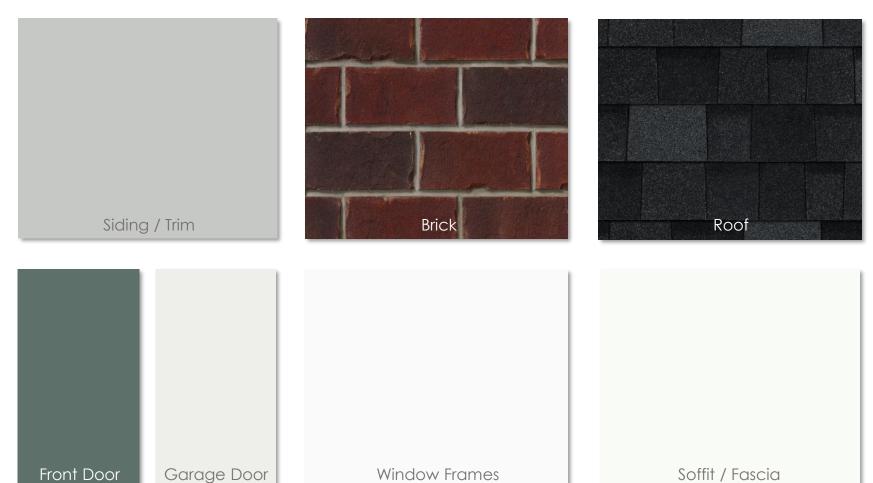

# Wetlands - Elevation A Inspired Exterior | Package 7

# Wetlands - Elevation B Inspired Exterior | Package 7

Front Door / Garage Door

Soffit / Fascia

Please note that the digital colour samples provided in this document are representations and should be used as a general guide only. Due to variations in digital reproduction, screen display settings, and printing processes, these color samples may not accurately depict the exact hue, texture, or finish of the actual materials. The actual color and finish of your home exterior may vary from these digital samples. It is always recommended to view actual material and color samples, where available, prior to making final selections. While we strive to ensure the accuracy of these representations, Craighurst Crossing Inc. cannot be held responsible for any discrepancies between the digital color samples in this document and the final product. It is the responsibility of the purchaser to confirm their satisfaction with the color and finish selections during the selection process. By viewing these color samples, you acknowledge and agree to these conditions.