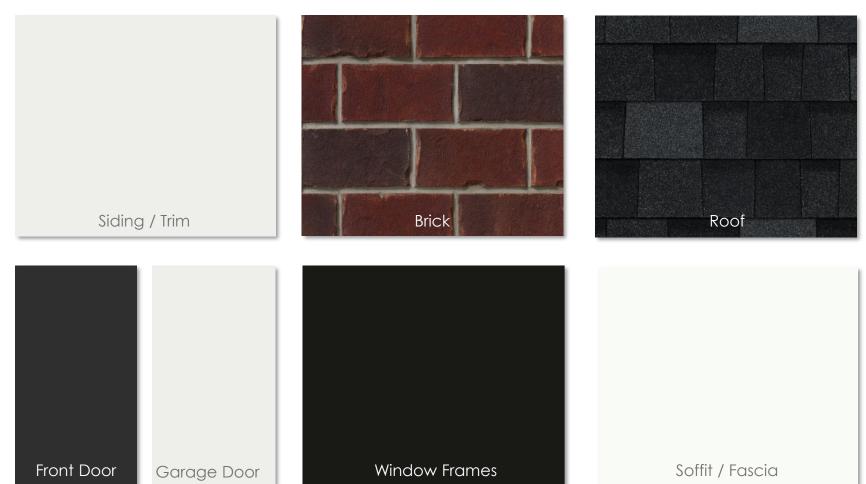

### Midnight Black - Elevation A Inspired Exterior | Package 2

## Midnight Black— Elevation B Inspired Exterior | Package 2