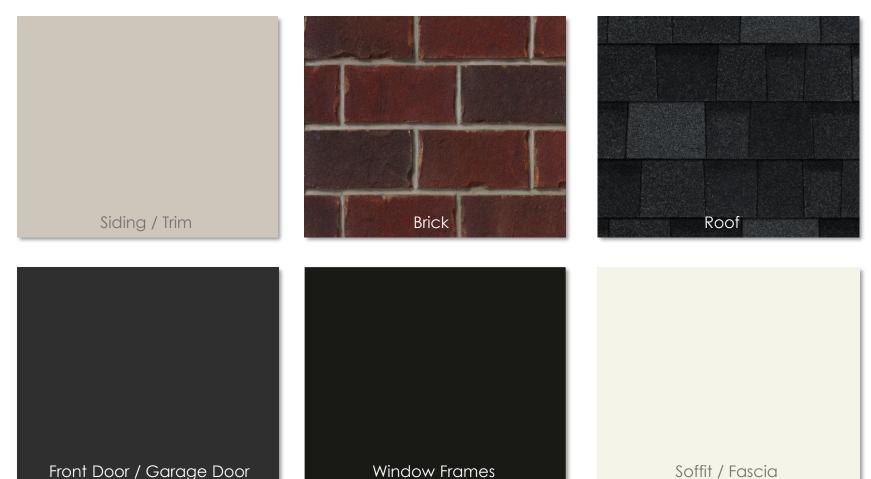

# Black Diamond – Elevation A Inspired Exterior | Package 11

# Black Diamond – Elevation B Inspired Exterior | Package 11

Soffit / Fascia