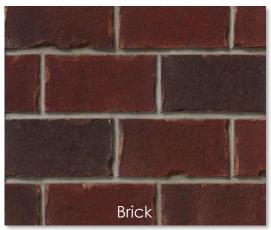

#### Exterior Siding Collection Appendix | ELEVATION A

| 1. Arctic White                                                                                                                                                                                                           | 2. Midnight Black                                                                                                                                                                                                                          | 3. Light Mist                                                                                                                                                                                                                                                                                                | 4. Standard Khaki                                                                                                                                                                                                                                         | 5. Cobblestone                                                                                                                                                                                                                                                                                                  | 6. Timber Bark                                                                                                                                                                                                                                                                                            |
|---------------------------------------------------------------------------------------------------------------------------------------------------------------------------------------------------------------------------|--------------------------------------------------------------------------------------------------------------------------------------------------------------------------------------------------------------------------------------------|--------------------------------------------------------------------------------------------------------------------------------------------------------------------------------------------------------------------------------------------------------------------------------------------------------------|-----------------------------------------------------------------------------------------------------------------------------------------------------------------------------------------------------------------------------------------------------------|-----------------------------------------------------------------------------------------------------------------------------------------------------------------------------------------------------------------------------------------------------------------------------------------------------------------|-----------------------------------------------------------------------------------------------------------------------------------------------------------------------------------------------------------------------------------------------------------------------------------------------------------|
| Siding/Trim: Arctic White Shingles: Onyx Black Windows: Black Masonry: Canada Brick Wellington Entry Door: Gentek Black 525 Garage Door(s): SW Extra White #7006 Soffit/Fascia: Wolf White Railing: White                 | Siding/Trim: Midnight Black     Shingles: Onyx Black     Windows: White     Masonry: Canada Brick     Wellington     Entry Door: Gentek Black     525     Garage Door(s): Gentek     Black 525     Soffit/Fascia: Black     Railing: Black | <ul> <li>Siding/Trim: Light Mist</li> <li>Shingles: Onyx Black</li> <li>Windows: White</li> <li>Masonry: Canada Brick<br/>Wellington</li> <li>Entry Door: SW Rocky<br/>River #6215</li> <li>Garage Door(s): SW Extra<br/>White #7006</li> <li>Soffit/Fascia: Wolf White</li> <li>Railing: White</li> </ul>   | Siding/Trim: Standard Khaki Shingles: Onyx Black Windows: Black Masonry: Canada Brick Wellington Entry Door: Gentek Black 525 Garage Door(s): Gentek Black 525 Soffit/Fascia: Matchcoat Linen Railing: Cashmere                                           | <ul> <li>Siding/Trim: Cobblestone</li> <li>Shingles: Onyx Black</li> <li>Windows: Black</li> <li>Masonry: Canada Brick<br/>Wellington</li> <li>Entry Door: Gentek Black<br/>525</li> <li>Garage Door(s): Gentek<br/>Black 525</li> <li>Soffit/Fascia: Matchcoat<br/>Linen</li> <li>Railing: Black</li> </ul>    | <ul> <li>Siding/Trim: Timber Bark</li> <li>Shingles: Onyx Black</li> <li>Windows: Claystone</li> <li>Masonry: Brampton Brick Veridian</li> <li>Entry Door: SW White Duck #7010</li> <li>Garage Door(s): SW White Duck #7010</li> <li>Soffit/Fascia: Matchcoat Linen</li> <li>Railing: Cashmere</li> </ul> |
| 7. Wetlands                                                                                                                                                                                                               | 8. Silver Bells                                                                                                                                                                                                                            | 9. Aviation Blue                                                                                                                                                                                                                                                                                             | 10. Mission Gray                                                                                                                                                                                                                                          | 11. Black Diamond                                                                                                                                                                                                                                                                                               | 12. Rouge Noir                                                                                                                                                                                                                                                                                            |
| Siding/Trim: Wetlands Shingles: Onyx Black Windows: Claystone Masonry: Brampton Brick Old Chicago Entry Door: Gel- Stained Ipswich Pine Garage Door(s): SW Shade Grown #6188 Soffit/Fascia: Matchcoat Beige Railing: Clay | Siding/Trim: Silver Bells Shingles: Estate Gray Windows: White Masonry: Canada Brick Wellington Entry Door: SW Rainwashed #6211 Garage Door(s): SW Felted Wool #9171 Soffit/Fascia: Wolf White Railing: White                              | <ul> <li>Siding/Trim: Aviation Blue</li> <li>Shingles: Onyx Black</li> <li>Windows: Smoke</li> <li>Masonry: Canada Brick<br/>Wellington</li> <li>Entry Door: SW Rojo<br/>Marron #9182</li> <li>Garage Door(s): SW<br/>Dorian Gray #7017</li> <li>Soffit/Fascia: Pearl Gray</li> <li>Railing: Clay</li> </ul> | Siding/Trim: Mission Gray     Shingles: Onyx Black     Windows: Black     Masonry: Brampton Brick     Veridian     Entry Door: Gentek Black     525     Garage Door(s): Gentek     Black 525     Soffit/Fascia: Matchcoat     Linen     Railing: Cashmere | <ul> <li>Siding/Trim: Black Diamond</li> <li>Shingles: Estate Gray</li> <li>Windows: Smoke</li> <li>Masonry: Canada Brick<br/>Wellington</li> <li>Entry Door: SW Rojo Marron<br/>#9182</li> <li>Garage Door(s): SW Dorian<br/>Gray #7017</li> <li>Soffit/Fascia: Pearl Gray</li> <li>Railing: Pewter</li> </ul> | <ul> <li>Siding/Trim: Rouge Noir</li> <li>Shingles: Onyx Black</li> <li>Windows: French Vanilla</li> <li>Masonry: Canada Brick<br/>Wellington</li> <li>Entry Door: Gentek Black<br/>525</li> <li>Garage Door(s): SW Wool<br/>Skein #6148</li> <li>Soffit/Fascia: Ivory<br/>Railing: Cashmere</li> </ul>   |