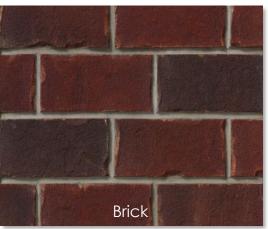

#### Exterior Siding Collection Appendix | ELEVATION A

| 1. Arctic White                                                                                                                                                                                                           | 2. Midnight Black                                                                                                                                                                                                                          | 3. Light Mist                                                                                                                                                                                                                                                                                                | 4. Standard Khaki                                                                                                                                                                                                                                         | 5. Cobblestone                                                                                                                                                                                                                                                                                                  | 6. Timber Bark                                                                                                                                                                                                                                                                                            |
|---------------------------------------------------------------------------------------------------------------------------------------------------------------------------------------------------------------------------|--------------------------------------------------------------------------------------------------------------------------------------------------------------------------------------------------------------------------------------------|--------------------------------------------------------------------------------------------------------------------------------------------------------------------------------------------------------------------------------------------------------------------------------------------------------------|-----------------------------------------------------------------------------------------------------------------------------------------------------------------------------------------------------------------------------------------------------------|-----------------------------------------------------------------------------------------------------------------------------------------------------------------------------------------------------------------------------------------------------------------------------------------------------------------|-----------------------------------------------------------------------------------------------------------------------------------------------------------------------------------------------------------------------------------------------------------------------------------------------------------|
| Siding/Trim: Arctic White Shingles: Onyx Black Windows: Black Masonry: Canada Brick Wellington Entry Door: Gentek Black 525 Garage Door(s): SW Extra White #7006 Soffit/Fascia: Wolf White Railing: White                 | Siding/Trim: Midnight Black     Shingles: Onyx Black     Windows: White     Masonry: Canada Brick     Wellington     Entry Door: Gentek Black     525     Garage Door(s): Gentek     Black 525     Soffit/Fascia: Black     Railing: Black | <ul> <li>Siding/Trim: Light Mist</li> <li>Shingles: Onyx Black</li> <li>Windows: White</li> <li>Masonry: Canada Brick<br/>Wellington</li> <li>Entry Door: SW Rocky<br/>River #6215</li> <li>Garage Door(s): SW Extra<br/>White #7006</li> <li>Soffit/Fascia: Wolf White</li> <li>Railing: White</li> </ul>   | Siding/Trim: Standard Khaki Shingles: Onyx Black Windows: Black Masonry: Canada Brick Wellington Entry Door: Gentek Black 525 Garage Door(s): Gentek Black 525 Soffit/Fascia: Matchcoat Linen Railing: Cashmere                                           | <ul> <li>Siding/Trim: Cobblestone</li> <li>Shingles: Onyx Black</li> <li>Windows: Black</li> <li>Masonry: Canada Brick<br/>Wellington</li> <li>Entry Door: Gentek Black<br/>525</li> <li>Garage Door(s): Gentek<br/>Black 525</li> <li>Soffit/Fascia: Matchcoat<br/>Linen</li> <li>Railing: Black</li> </ul>    | <ul> <li>Siding/Trim: Timber Bark</li> <li>Shingles: Onyx Black</li> <li>Windows: Claystone</li> <li>Masonry: Brampton Brick Veridian</li> <li>Entry Door: SW White Duck #7010</li> <li>Garage Door(s): SW White Duck #7010</li> <li>Soffit/Fascia: Matchcoat Linen</li> <li>Railing: Cashmere</li> </ul> |
| 7. Wetlands                                                                                                                                                                                                               | 8. Silver Bells                                                                                                                                                                                                                            | 9. Aviation Blue                                                                                                                                                                                                                                                                                             | 10. Mission Gray                                                                                                                                                                                                                                          | 11. Black Diamond                                                                                                                                                                                                                                                                                               | 12. Rouge Noir                                                                                                                                                                                                                                                                                            |
| Siding/Trim: Wetlands Shingles: Onyx Black Windows: Claystone Masonry: Brampton Brick Old Chicago Entry Door: Gel- Stained Ipswich Pine Garage Door(s): SW Shade Grown #6188 Soffit/Fascia: Matchcoat Beige Railing: Clay | Siding/Trim: Silver Bells Shingles: Estate Gray Windows: White Masonry: Canada Brick Wellington Entry Door: SW Rainwashed #6211 Garage Door(s): SW Felted Wool #9171 Soffit/Fascia: Wolf White Railing: White                              | <ul> <li>Siding/Trim: Aviation Blue</li> <li>Shingles: Onyx Black</li> <li>Windows: Smoke</li> <li>Masonry: Canada Brick<br/>Wellington</li> <li>Entry Door: SW Rojo<br/>Marron #9182</li> <li>Garage Door(s): SW<br/>Dorian Gray #7017</li> <li>Soffit/Fascia: Pearl Gray</li> <li>Railing: Clay</li> </ul> | Siding/Trim: Mission Gray     Shingles: Onyx Black     Windows: Black     Masonry: Brampton Brick     Veridian     Entry Door: Gentek Black     525     Garage Door(s): Gentek     Black 525     Soffit/Fascia: Matchcoat     Linen     Railing: Cashmere | <ul> <li>Siding/Trim: Black Diamond</li> <li>Shingles: Estate Gray</li> <li>Windows: Smoke</li> <li>Masonry: Canada Brick<br/>Wellington</li> <li>Entry Door: SW Rojo Marron<br/>#9182</li> <li>Garage Door(s): SW Dorian<br/>Gray #7017</li> <li>Soffit/Fascia: Pearl Gray</li> <li>Railing: Pewter</li> </ul> | <ul> <li>Siding/Trim: Rouge Noir</li> <li>Shingles: Onyx Black</li> <li>Windows: French Vanilla</li> <li>Masonry: Canada Brick<br/>Wellington</li> <li>Entry Door: Gentek Black<br/>525</li> <li>Garage Door(s): SW Wool<br/>Skein #6148</li> <li>Soffit/Fascia: Ivory<br/>Railing: Cashmere</li> </ul>   |