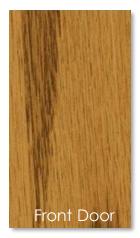

#### Exterior Siding Collection Appendix | ELEVATION A

| 1. Arctic White                                                                                                                                                                                                           | 2. Midnight Black                                                                                                                                                                                                                          | 3. Light Mist                                                                                                                                                                                                                                                                                                | 4. Standard Khaki                                                                                                                                                                                                                                         | 5. Cobblestone                                                                                                                                                                                                                                                                                                  | 6. Timber Bark                                                                                                                                                                                                                                                                                            |
|---------------------------------------------------------------------------------------------------------------------------------------------------------------------------------------------------------------------------|--------------------------------------------------------------------------------------------------------------------------------------------------------------------------------------------------------------------------------------------|--------------------------------------------------------------------------------------------------------------------------------------------------------------------------------------------------------------------------------------------------------------------------------------------------------------|-----------------------------------------------------------------------------------------------------------------------------------------------------------------------------------------------------------------------------------------------------------|-----------------------------------------------------------------------------------------------------------------------------------------------------------------------------------------------------------------------------------------------------------------------------------------------------------------|-----------------------------------------------------------------------------------------------------------------------------------------------------------------------------------------------------------------------------------------------------------------------------------------------------------|
| Siding/Trim: Arctic White Shingles: Onyx Black Windows: Black Masonry: Canada Brick Wellington Entry Door: Gentek Black 525 Garage Door(s): SW Extra White #7006 Soffit/Fascia: Wolf White Railing: White                 | Siding/Trim: Midnight Black     Shingles: Onyx Black     Windows: White     Masonry: Canada Brick     Wellington     Entry Door: Gentek Black     525     Garage Door(s): Gentek     Black 525     Soffit/Fascia: Black     Railing: Black | <ul> <li>Siding/Trim: Light Mist</li> <li>Shingles: Onyx Black</li> <li>Windows: White</li> <li>Masonry: Canada Brick<br/>Wellington</li> <li>Entry Door: SW Rocky<br/>River #6215</li> <li>Garage Door(s): SW Extra<br/>White #7006</li> <li>Soffit/Fascia: Wolf White</li> <li>Railing: White</li> </ul>   | Siding/Trim: Standard Khaki Shingles: Onyx Black Windows: Black Masonry: Canada Brick Wellington Entry Door: Gentek Black 525 Garage Door(s): Gentek Black 525 Soffit/Fascia: Matchcoat Linen Railing: Cashmere                                           | <ul> <li>Siding/Trim: Cobblestone</li> <li>Shingles: Onyx Black</li> <li>Windows: Black</li> <li>Masonry: Canada Brick<br/>Wellington</li> <li>Entry Door: Gentek Black<br/>525</li> <li>Garage Door(s): Gentek<br/>Black 525</li> <li>Soffit/Fascia: Matchcoat<br/>Linen</li> <li>Railing: Black</li> </ul>    | <ul> <li>Siding/Trim: Timber Bark</li> <li>Shingles: Onyx Black</li> <li>Windows: Claystone</li> <li>Masonry: Brampton Brick Veridian</li> <li>Entry Door: SW White Duck #7010</li> <li>Garage Door(s): SW White Duck #7010</li> <li>Soffit/Fascia: Matchcoat Linen</li> <li>Railing: Cashmere</li> </ul> |
| 7. Wetlands                                                                                                                                                                                                               | 8. Silver Bells                                                                                                                                                                                                                            | 9. Aviation Blue                                                                                                                                                                                                                                                                                             | 10. Mission Gray                                                                                                                                                                                                                                          | 11. Black Diamond                                                                                                                                                                                                                                                                                               | 12. Rouge Noir                                                                                                                                                                                                                                                                                            |
| Siding/Trim: Wetlands Shingles: Onyx Black Windows: Claystone Masonry: Brampton Brick Old Chicago Entry Door: Gel- Stained Ipswich Pine Garage Door(s): SW Shade Grown #6188 Soffit/Fascia: Matchcoat Beige Railing: Clay | Siding/Trim: Silver Bells Shingles: Estate Gray Windows: White Masonry: Canada Brick Wellington Entry Door: SW Rainwashed #6211 Garage Door(s): SW Felted Wool #9171 Soffit/Fascia: Wolf White Railing: White                              | <ul> <li>Siding/Trim: Aviation Blue</li> <li>Shingles: Onyx Black</li> <li>Windows: Smoke</li> <li>Masonry: Canada Brick<br/>Wellington</li> <li>Entry Door: SW Rojo<br/>Marron #9182</li> <li>Garage Door(s): SW<br/>Dorian Gray #7017</li> <li>Soffit/Fascia: Pearl Gray</li> <li>Railing: Clay</li> </ul> | Siding/Trim: Mission Gray     Shingles: Onyx Black     Windows: Black     Masonry: Brampton Brick     Veridian     Entry Door: Gentek Black     525     Garage Door(s): Gentek     Black 525     Soffit/Fascia: Matchcoat     Linen     Railing: Cashmere | <ul> <li>Siding/Trim: Black Diamond</li> <li>Shingles: Estate Gray</li> <li>Windows: Smoke</li> <li>Masonry: Canada Brick<br/>Wellington</li> <li>Entry Door: SW Rojo Marron<br/>#9182</li> <li>Garage Door(s): SW Dorian<br/>Gray #7017</li> <li>Soffit/Fascia: Pearl Gray</li> <li>Railing: Pewter</li> </ul> | <ul> <li>Siding/Trim: Rouge Noir</li> <li>Shingles: Onyx Black</li> <li>Windows: French Vanilla</li> <li>Masonry: Canada Brick<br/>Wellington</li> <li>Entry Door: Gentek Black<br/>525</li> <li>Garage Door(s): SW Wool<br/>Skein #6148</li> <li>Soffit/Fascia: Ivory<br/>Railing: Cashmere</li> </ul>   |