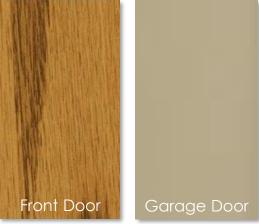

## Standard Khaki – Elevation A Inspired Exterior | Package 4

# Standard Khaki – Elevation B Inspired Exterior | Package 4