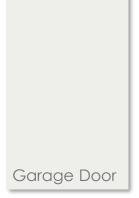

#### Exterior Siding Collection Appendix | ELEVATION A

| 1. Arctic White                                                                                                                                                                                                           | 2. Midnight Black                                                                                                                                                                                                                          | 3. Light Mist                                                                                                                                                                                                                                                                                                | 4. Standard Khaki                                                                                                                                                                                                                                         | 5. Cobblestone                                                                                                                                                                                                                                                                                                  | 6. Timber Bark                                                                                                                                                                                                                                                                                            |
|---------------------------------------------------------------------------------------------------------------------------------------------------------------------------------------------------------------------------|--------------------------------------------------------------------------------------------------------------------------------------------------------------------------------------------------------------------------------------------|--------------------------------------------------------------------------------------------------------------------------------------------------------------------------------------------------------------------------------------------------------------------------------------------------------------|-----------------------------------------------------------------------------------------------------------------------------------------------------------------------------------------------------------------------------------------------------------|-----------------------------------------------------------------------------------------------------------------------------------------------------------------------------------------------------------------------------------------------------------------------------------------------------------------|-----------------------------------------------------------------------------------------------------------------------------------------------------------------------------------------------------------------------------------------------------------------------------------------------------------|
| Siding/Trim: Arctic White Shingles: Onyx Black Windows: Black Masonry: Canada Brick Wellington Entry Door: Gentek Black 525 Garage Door(s): SW Extra White #7006 Soffit/Fascia: Wolf White Railing: White                 | Siding/Trim: Midnight Black     Shingles: Onyx Black     Windows: White     Masonry: Canada Brick     Wellington     Entry Door: Gentek Black     525     Garage Door(s): Gentek     Black 525     Soffit/Fascia: Black     Railing: Black | <ul> <li>Siding/Trim: Light Mist</li> <li>Shingles: Onyx Black</li> <li>Windows: White</li> <li>Masonry: Canada Brick<br/>Wellington</li> <li>Entry Door: SW Rocky<br/>River #6215</li> <li>Garage Door(s): SW Extra<br/>White #7006</li> <li>Soffit/Fascia: Wolf White</li> <li>Railing: White</li> </ul>   | Siding/Trim: Standard Khaki Shingles: Onyx Black Windows: Black Masonry: Canada Brick Wellington Entry Door: Gentek Black 525 Garage Door(s): Gentek Black 525 Soffit/Fascia: Matchcoat Linen Railing: Cashmere                                           | <ul> <li>Siding/Trim: Cobblestone</li> <li>Shingles: Onyx Black</li> <li>Windows: Black</li> <li>Masonry: Canada Brick<br/>Wellington</li> <li>Entry Door: Gentek Black<br/>525</li> <li>Garage Door(s): Gentek<br/>Black 525</li> <li>Soffit/Fascia: Matchcoat<br/>Linen</li> <li>Railing: Black</li> </ul>    | <ul> <li>Siding/Trim: Timber Bark</li> <li>Shingles: Onyx Black</li> <li>Windows: Claystone</li> <li>Masonry: Brampton Brick Veridian</li> <li>Entry Door: SW White Duck #7010</li> <li>Garage Door(s): SW White Duck #7010</li> <li>Soffit/Fascia: Matchcoat Linen</li> <li>Railing: Cashmere</li> </ul> |
| 7. Wetlands                                                                                                                                                                                                               | 8. Silver Bells                                                                                                                                                                                                                            | 9. Aviation Blue                                                                                                                                                                                                                                                                                             | 10. Mission Gray                                                                                                                                                                                                                                          | 11. Black Diamond                                                                                                                                                                                                                                                                                               | 12. Rouge Noir                                                                                                                                                                                                                                                                                            |
| Siding/Trim: Wetlands Shingles: Onyx Black Windows: Claystone Masonry: Brampton Brick Old Chicago Entry Door: Gel- Stained Ipswich Pine Garage Door(s): SW Shade Grown #6188 Soffit/Fascia: Matchcoat Beige Railing: Clay | Siding/Trim: Silver Bells Shingles: Estate Gray Windows: White Masonry: Canada Brick Wellington Entry Door: SW Rainwashed #6211 Garage Door(s): SW Felted Wool #9171 Soffit/Fascia: Wolf White Railing: White                              | <ul> <li>Siding/Trim: Aviation Blue</li> <li>Shingles: Onyx Black</li> <li>Windows: Smoke</li> <li>Masonry: Canada Brick<br/>Wellington</li> <li>Entry Door: SW Rojo<br/>Marron #9182</li> <li>Garage Door(s): SW<br/>Dorian Gray #7017</li> <li>Soffit/Fascia: Pearl Gray</li> <li>Railing: Clay</li> </ul> | Siding/Trim: Mission Gray     Shingles: Onyx Black     Windows: Black     Masonry: Brampton Brick     Veridian     Entry Door: Gentek Black     525     Garage Door(s): Gentek     Black 525     Soffit/Fascia: Matchcoat     Linen     Railing: Cashmere | <ul> <li>Siding/Trim: Black Diamond</li> <li>Shingles: Estate Gray</li> <li>Windows: Smoke</li> <li>Masonry: Canada Brick<br/>Wellington</li> <li>Entry Door: SW Rojo Marron<br/>#9182</li> <li>Garage Door(s): SW Dorian<br/>Gray #7017</li> <li>Soffit/Fascia: Pearl Gray</li> <li>Railing: Pewter</li> </ul> | <ul> <li>Siding/Trim: Rouge Noir</li> <li>Shingles: Onyx Black</li> <li>Windows: French Vanilla</li> <li>Masonry: Canada Brick<br/>Wellington</li> <li>Entry Door: Gentek Black<br/>525</li> <li>Garage Door(s): SW Wool<br/>Skein #6148</li> <li>Soffit/Fascia: Ivory<br/>Railing: Cashmere</li> </ul>   |