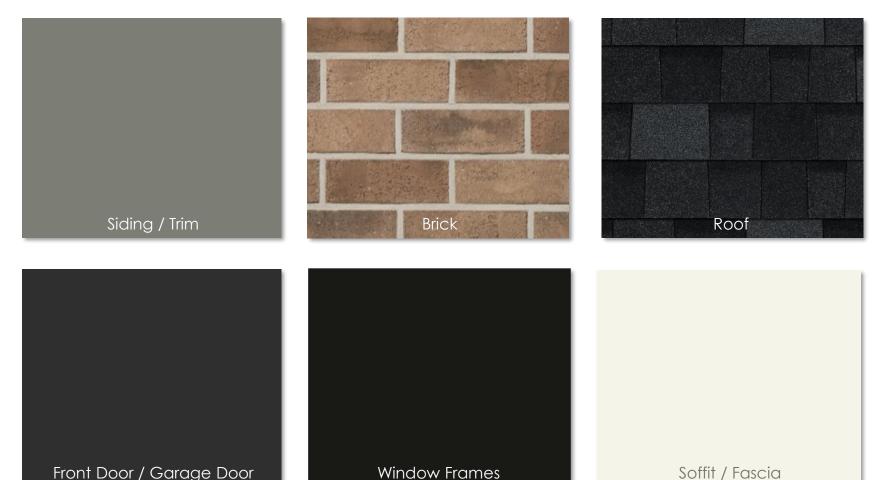

### Midnight Black - Elevation A Inspired Exterior | Package 2

## Midnight Black— Elevation B Inspired Exterior | Package 2