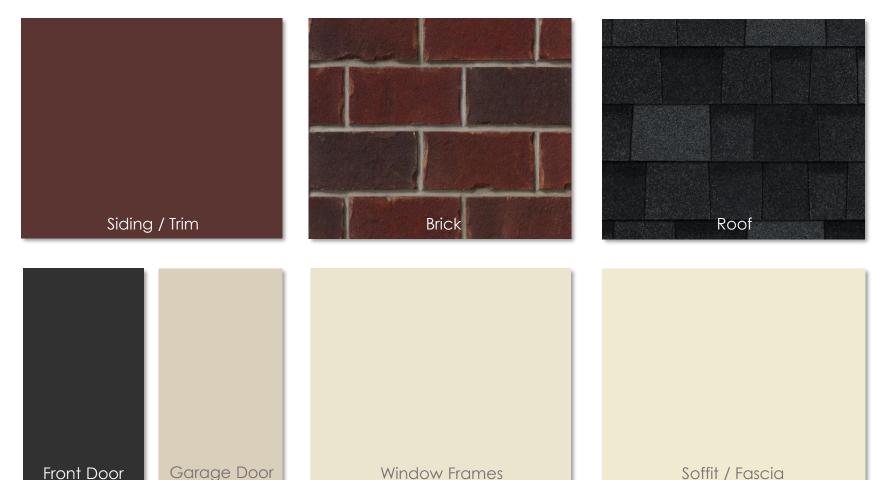

#### Rouge Noir – Elevation A Inspired Exterior | Package 12

Soffit / Fascia

Please note that the digital colour samples provided in this document are representations and should be used as a general guide only. Due to variations in digital reproduction, screen display settings, and printing processes, these color samples may not accurately depict the exact hue, texture, or finish of the actual materials. The actual color and finish of your home exterior may vary from these digital samples. It is always recommended to view actual material and color samples, where available, prior to making final selections. While we strive to ensure the accuracy of these representations, Craighurst Crossing Inc. cannot be held responsible for any discrepancies between the digital color samples in this document and the final product. It is the responsibility of the purchaser to confirm their satisfaction with the color and finish selections during the selection process. By viewing these color samples, you acknowledge and agree to these conditions.

Window Frames